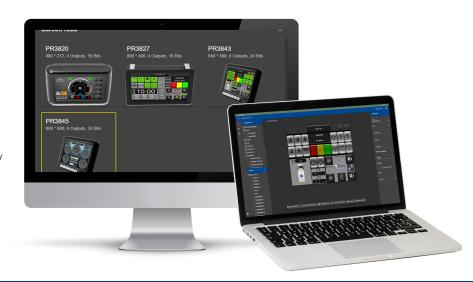

## **Edit display application**

- Create and edit network variables
- Create and edit CAN messages
- Edit outputs of a selected display

## Customize to clients' needs

- Different screen ratios
- Language translation option
- Import custom images such as company logos