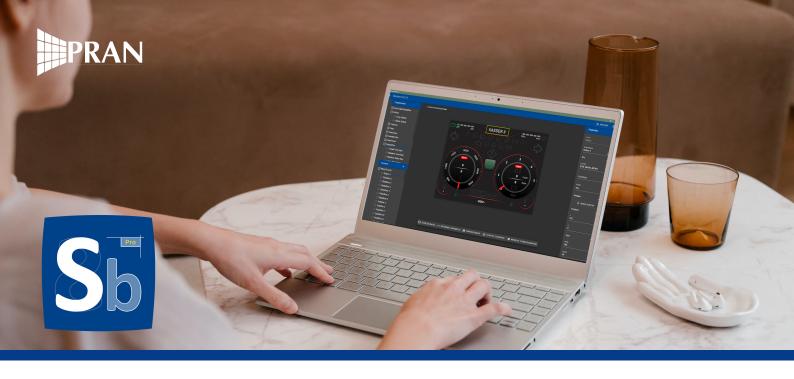

## SCREENBUILDER PRO: CUSTOM SCREEN GRAPHICS

PRAN's drag-and-drop application allows one to easily create custom screen graphics in no time and without any programming knowledge. Choose elements from the **ScreenBuilder Pro** library, modify predefined elements (size, text, etc.) and/or import your own images.

## **Create XML files visually**

- Preview resulting screen(s)
- Prevent common errors
- Save time and money
- Drag-and-drop platform
- Edit and re-export in no time