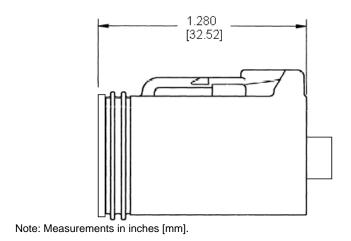

: There is no protection on the power supply on this product. Be careful not to exceed 10V. Regulated supply is recommended.

PR8028-01

- Supply voltage typical: 10 to 30V (2)
- Temperature sensing range: -17°C to 80°
- Output signal: 0 to 9.7V
- Output scale factor: 100mV / °C
- Accuracy: better than 1.7°C at room tempera
  - ture
- Response time in still air: 90% of the final value in 2 minutes

<sup>(2)</sup>Warning: There is no protection on the power supply on this product. Be careful not to exceed 30V. Regulated supply is recommended.

| Ordering information | Part Number |
|----------------------|-------------|
| Temperature Sensor   | PR8028-00   |
| Temperature Sensor   | PR8028-01   |

For more information, contact our sales department.

### **Dimensions and Pin Assignment**







## **Mating Connections**

|                                        | J1                                                      |
|----------------------------------------|---------------------------------------------------------|
| Description                            | Power and signal<br>Connector                           |
| Positions                              | 6                                                       |
| Туре                                   | Female                                                  |
| Manufacturer                           | Deutsch                                                 |
| Mating parts<br>available<br>from PRAN | CONNECTOR: DT04-6P TERMINAL: 0460-202-16141 WEDGE LOCK: |
|                                        | W6P