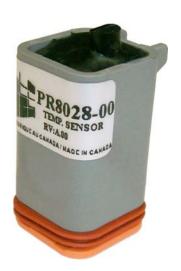

# PR8028 TEMPERATURE SENSOR

Sheet

The **PR8028** is an air temperature sensor, specially designed for automotive climate control applications.

Built in a Deutsch water tight connector, PR8028 is intended for interior and exterior, automotive or industrial applications use.