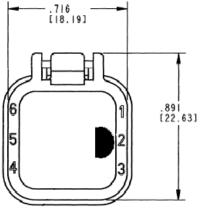

### **Dimensions and Pin Assignment**

## **Mating Connections**

|                                        | J1                                                      |
|----------------------------------------|---------------------------------------------------------|
| Description                            | Power and signal<br>Connector                           |
| Positions                              | 6                                                       |
| Туре                                   | Female                                                  |
| Manufacturer                           | Deutsch                                                 |
| Mating parts<br>available<br>from PRAN | CONNECTOR: DT04-6P TERMINAL: 0460-202-16141 WEDGE LOCK: |
|                                        | W6P                                                     |