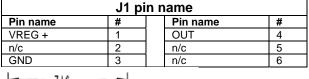

### **Dimensions and Pin Assignment**

## **Mating Connections**

|                                        | J1                                                      |
|----------------------------------------|---------------------------------------------------------|
| Description                            | Power and signal<br>Connector                           |
| Positions                              | 6                                                       |
| Туре                                   | Female                                                  |
| Manufacturer                           | Deutsch                                                 |
| Mating parts<br>available<br>from PRAN | CONNECTOR: DT04-6P TERMINAL: 0460-202-16141 WEDGE LOCK: |
|                                        | W6P                                                     |